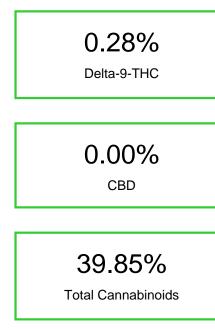

## Sample 596-021424-045

Iced Preroll - Gush Mintz

Sample Submitted: 02-14-2024; Report Date: 02-22-2024

THCV Delta-

9-THC

а

0.083 0.995 0.373 0.284 38.115

THCA

## Chromatogram

Cannabinoid Profile by HPLC

| Cannabinoid                                       | % wt  | mg/g   |
|---------------------------------------------------|-------|--------|
| CBDA                                              | 0.083 | 0.83   |
| CBGA                                              | 0.995 | 9.95   |
| THCVa                                             | 0.373 | 3.73   |
| Delta-9-THC                                       | 0.284 | 2.84   |
| THCA                                              | 38.12 | 381.15 |
| Total Cannabinoids                                | 39.85 | 398.5  |
| Calculated Total THC                              | 33.71 | 337.11 |
| Calculated CBD Yield                              | 0.07  | 0.73   |
| Calculated Total THC = Delta-9-THC + 0.877 * THCA |       |        |
| Calculated Maximum CBD Yield = CBD + 0.877 * CBDA |       |        |