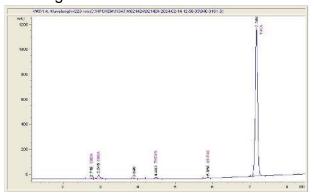

## Chromatogram

Cannabinoid Profile by HPLC

| Cannabinoid                                       | % wt  | mg/g   |
|---------------------------------------------------|-------|--------|
| CBDA                                              | 0.083 | 0.83   |
| CBGA                                              | 0.995 | 9.95   |
| THCVa                                             | 0.373 | 3.73   |
| Delta-9-THC                                       | 0.284 | 2.84   |
| THCA                                              | 38.12 | 381.15 |
| Total Cannabinoids                                | 39.85 | 398.5  |
| Calculated Total THC                              | 33.71 | 337.11 |
| Calculated CBD Yield                              | 0.07  | 0.73   |
| Calculated Total THC = Delta-9-THC + 0.877 * THCA |       |        |
| Calculated Maximum CBD Yield = CBD + 0.877 * CBDA |       |        |

CBDA CBGA

Yield = CBD + 0.877 CBDA

**Cannabinoid Profile** 

Marin Analytics, LLC 250 Bel Marin Keys Blvd, Suite D4 Novato, CA 94949

833-321-TEST / info@marinanalytics.com

**Mike Clemmons** Lab Manager

This sample has been tested by Marin Analytics, LLC using valid testing methodologies and a quality system. Values reported relate only to the sample tested. Marin Analytics, LLC makes no claims as to the efficacy, safety, or other risks associated with any detected or non-detected levels of any compounds reported herein. This Certificate shall not be reproduced except in full without the written approval of Marin Analytics, LLC. Copyright 2023 Marin Analytics, LLC All Rights Reserved.