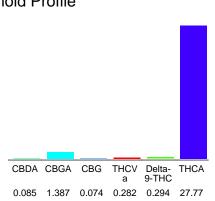

# Cannabinoid Profile

#### Cannabinoid Profile by HPLC

0.29%

Delta-9-THC

0.00%

**CBD** 

29.89%

**Total Cannabinoids** 

| Cannabinoid          | % wt  | mg/g   |
|----------------------|-------|--------|
| CBDA                 | 0.085 | 0.85   |
| CBGA                 | 1.387 | 13.87  |
| CBG                  | 0.074 | 0.74   |
| THCVa                | 0.282 | 2.82   |
| Delta-9-THC          | 0.294 | 2.94   |
| THCA                 | 27.77 | 277.7  |
| Total Cannabinoids   | 29.89 | 298.9  |
| Calculated Total THC | 24.65 | 246.48 |
| Calculated CBD Yield | 0.07  | 0.75   |